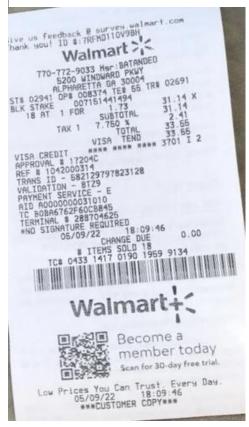

# **常DOLLAR TREE**Store# 4247 (770) 776-2621

Store# 4247 13093 Highway 9 N Suite 1030

Alpharetta GA 30004-5160

| DESCRIPTION                                                                                    | QTY                     | PRICE            | TOTAL                                                |
|------------------------------------------------------------------------------------------------|-------------------------|------------------|------------------------------------------------------|
| SWIM NOODLE 2.3IN OD.5IN Sub Tota SALES TA Total AMERICAN ************************************ | X<br>EXPRESS<br>***1002 | \$<br>\$2<br>\$2 | 232.50T<br>32.50<br>18.02<br>50.52<br>50.52<br>roved |
| Auth/Tra                                                                                       |                         | r: 88068         | p<br>0/020648                                        |

Chip Card AID: A000000025010801 Mode: Issuer

NOW SHOP ON-LINE AT DOLLARTREE.COM

We will gladly exchange any unopened item with original receipt. We do not offer refunds. \*

6706 04247 02 002 26463373 5/10/22 17:37 Sales Associate:alvis